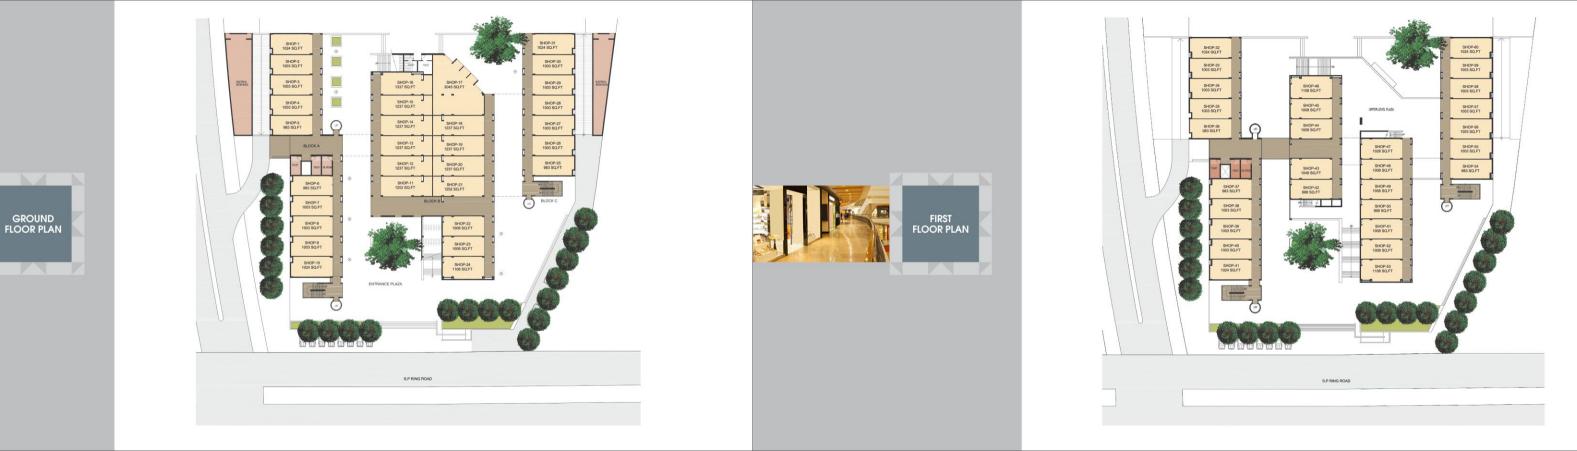

Intelligently planned and designed, Galleria is all set to give your business space a perfect address.

- . Multiple lovel parking
- Post in slass alouators
- Multiple lift

The entire complex is thoughtfully diversified into Towers A, B, C and D that cater to different business space needs. The offerings are as follows:

- TOWERS A, B and C Ground Floor & First Floor: Shops and showrooms Second and Third Floor: Shops
- TOWER D is an upcoming project dedicated to offer premium office spaces.

- Attractive Investment Plan
- Hassle Free Business with 7
- years manneriance