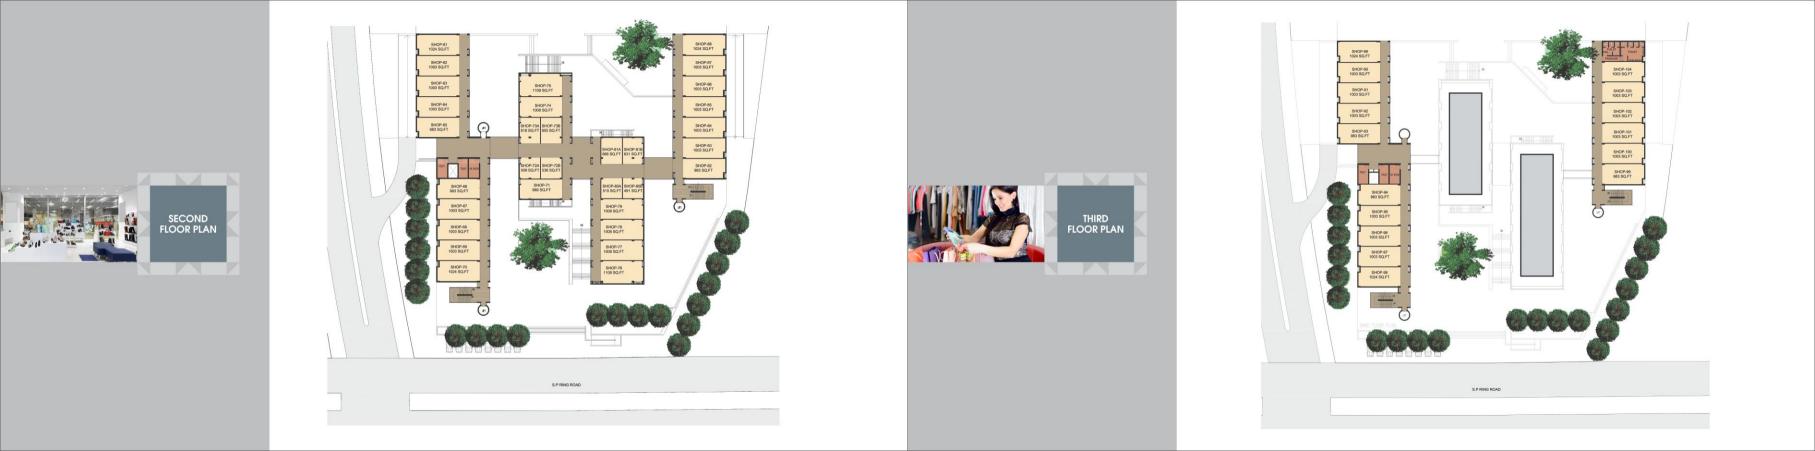

Intelligently planned and designed, Galleria is all set to give your business space a perfect address.

- . Multiple lovel parking
- Post in slass alouators
- Multiple lift

The entire complex is thoughtfully diversified into Towers A, B, C and D that cater to different business space needs. The offerings are as follows:

- TOWERS A, B and C Ground Floor & First Floor: Shops and showrooms Second and Third Floor: Shops
- TOWER D is an upcoming project dedicated to offer premium office spaces.

- Attractive Investment Plan
- Hassle Free Business with 7
- years manneriance