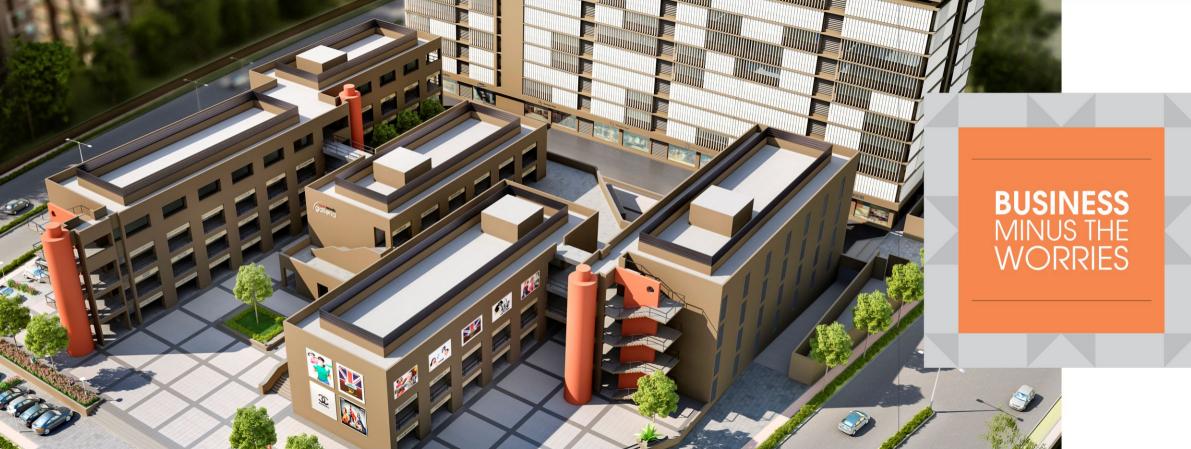

28 ACRE TOWNSHIP • 5,00,000 SQ. FT. OF PARKS, THEMED GARDENS & LAKES • DEVELOPMENT AREA OF 90,00,000 SQ. FT. • 1000+ APARTMEN

- Galleria heralds the start of an avar garde phase in Ahmedabad where the concept of a 'one-stop lifestyle destination' will be altered forever
- A part of the sprawling 128 Acre Applewoods Township, Galleria is where shopping destinations converge into lifestyle spaces
- Flexible retail spaces ensure that you can transform your ideas into expansive showrooms or restaurants

A RETAIL REVOLUTION IS ABOUT TO BEGIN

- Strategically located in the vicinity of the sought after South Bopal
- Situated on the S.P. Ring Road, along the most developed part of Western Ahmedabad
- Set to become the shopping jewel of a premium residence
- Surrounded by a cosmopolitan audience

- Engaging customers with a seamless blend of gaming zones and family entertainment

A HAPPENING 'HOTSPOT' THAT IS A BUSINESS MAGNET

- Open design to minimize overhead costs and rentals
- Designed by world-class architects
- Vibrant area, blending nature and architecture
- Shop sizes from 500 sq. ft. onwards
- Featuring specialty outlets, entertainment zones and restaurants
- Uniquely designed in 3 different Blocks
   independent yet connected
- One stop shop anything and everything you need is here
- Flexibility to shop over the entire floor

Intelligently planned and designed, Galleria is all set to give your business space a perfect address.

- . Multiple lovel parking
- Post in slass alouators
- Multiple lift

The entire complex is thoughtfully diversified into Towers A, B, C and D that cater to different business space needs. The offerings are as follows:

- TOWERS A, B and C Ground Floor & First Floor: Shops and showrooms Second and Third Floor: Shops
- TOWER D is an upcoming project dedicated to offer premium office spaces.

- Attractive Investment Plan
- Hassle Free Business with 7
- years manneriance