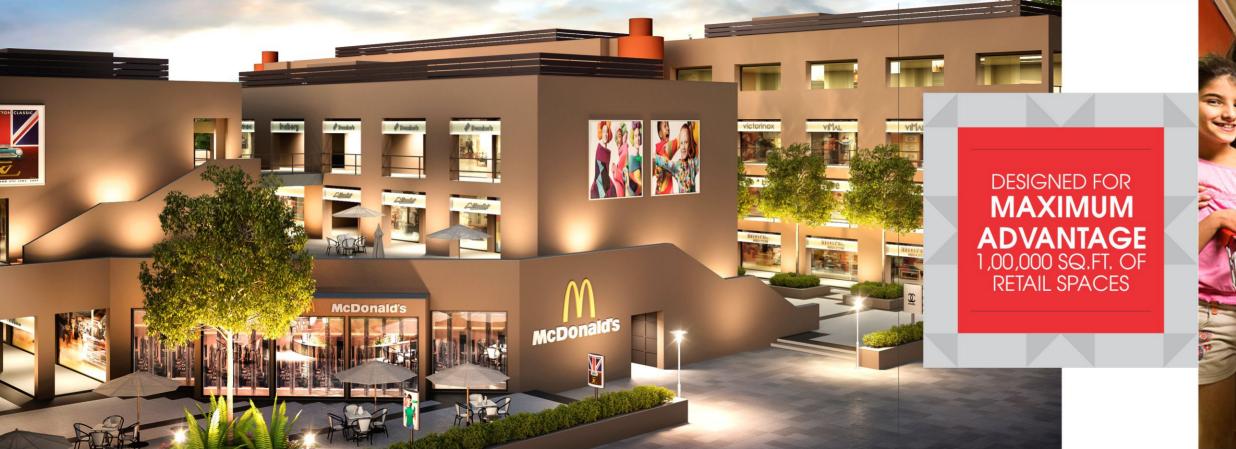

- Engaging customers with a seamless blend of gaming zones and family entertainment

A HAPPENING 'HOTSPOT' THAT IS A BUSINESS MAGNET

- Open design to minimize overhead costs and rentals
- Designed by world-class architects
- Vibrant area, blending nature and architecture
- Shop sizes from 500 sq. ft. onwards
- Featuring specialty outlets, entertainment zones and restaurants
- Uniquely designed in 3 different Blocks
   independent yet connected
- One stop shop anything and everything you need is here
- Flexibility to shop over the entire floor