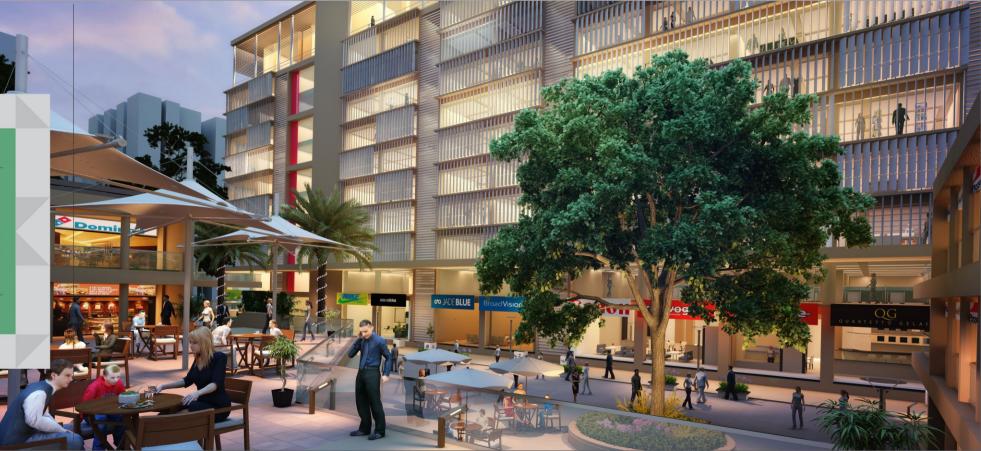

- Engaging customers with a seamless blend of gaming zones and family entertainment

A HAPPENING 'HOTSPOT' THAT IS A BUSINESS MAGNET

- Open design to minimize overhead costs and rentals
- Designed by world-class architects
- Vibrant area, blending nature and architecture
- Shop sizes from 500 sq. ft. onwards
- Featuring specialty outlets, entertainment zones and restaurants
- Uniquely designed in 3 different Blocks
   independent yet connected
- One stop shop anything and everything you need is here
- Flexibility to shop over the entire floor

Intelligently planned and designed, Galleria is all set to give your business space a perfect address.

- . Multiple lovel parking
- Post in slass alouators
- Multiple lift

The entire complex is thoughtfully diversified into Towers A, B, C and D that cater to different business space needs. The offerings are as follows: